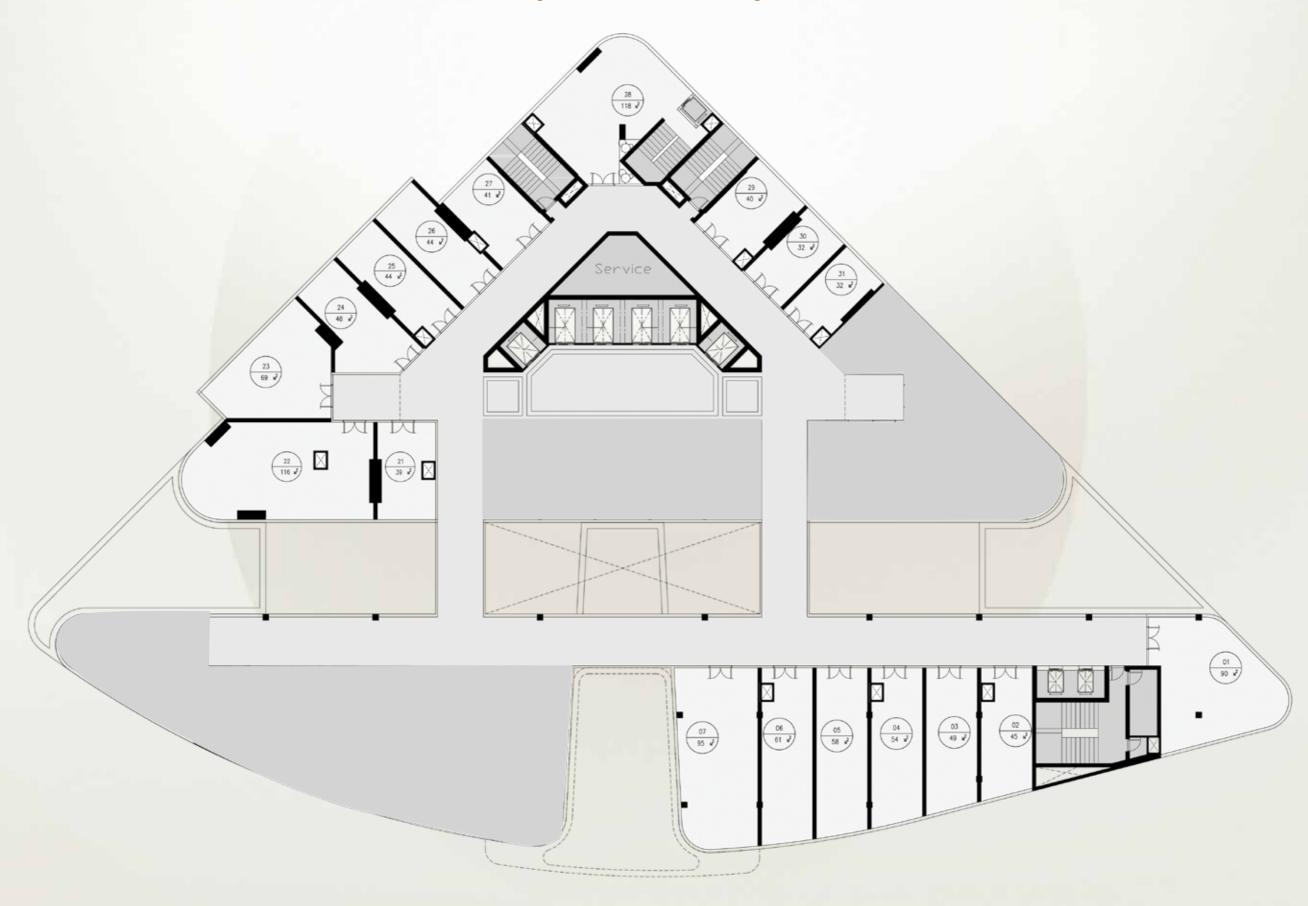

#### FLOOR PLANS

#### FOURTH FLOOR PLAN ( MEDICAL )

6<sup>TH</sup>TO 20<sup>TH</sup> FLOOR PLAN (ADMIN)