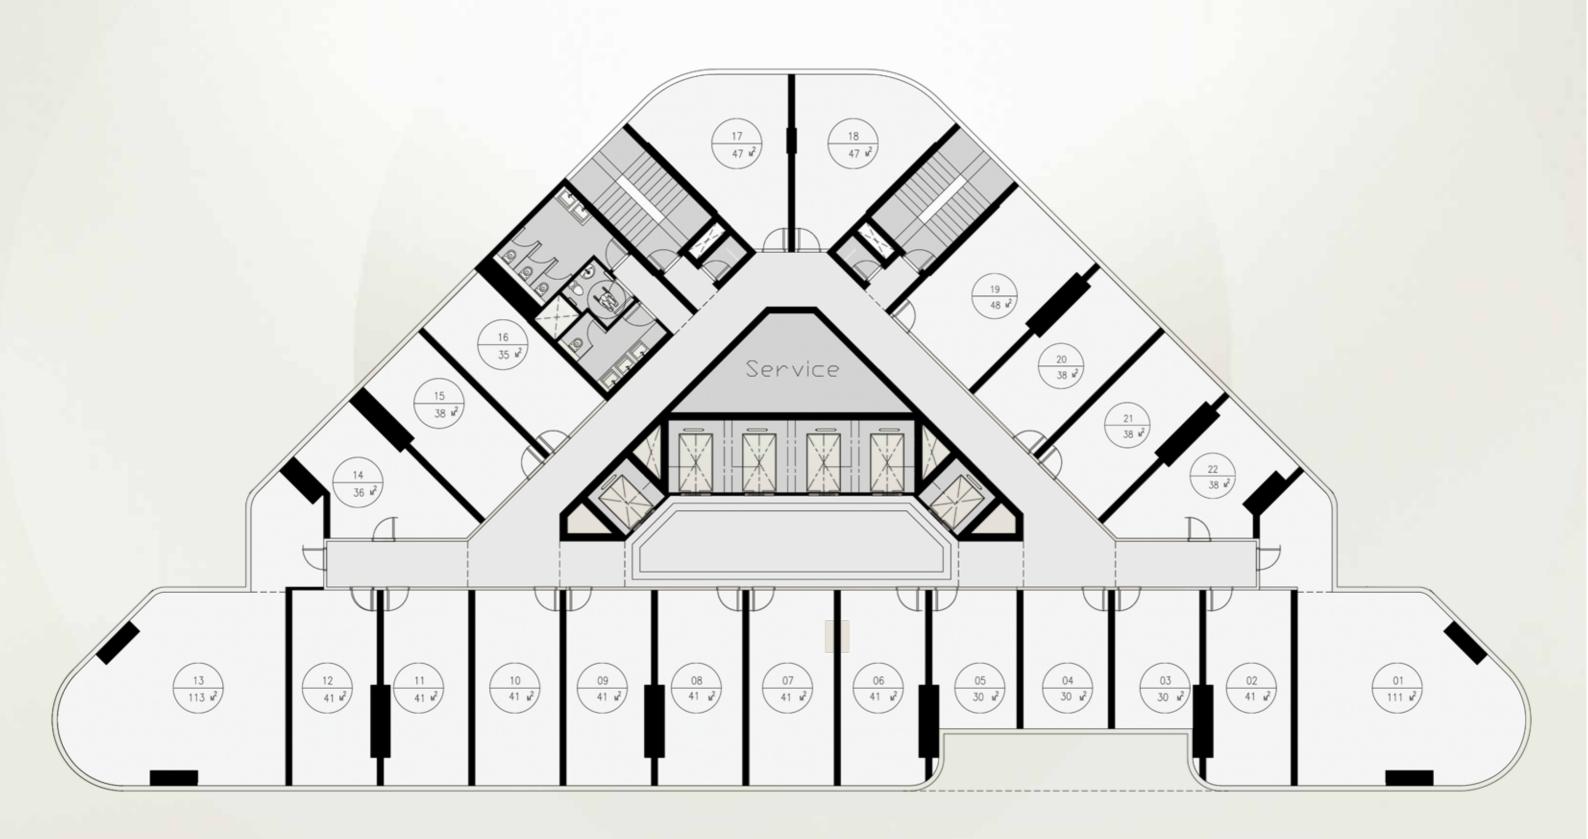

#### FOURTH FLOOR PLAN ( MEDICAL )

6<sup>TH</sup>TO 20<sup>TH</sup> FLOOR PLAN (ADMIN)