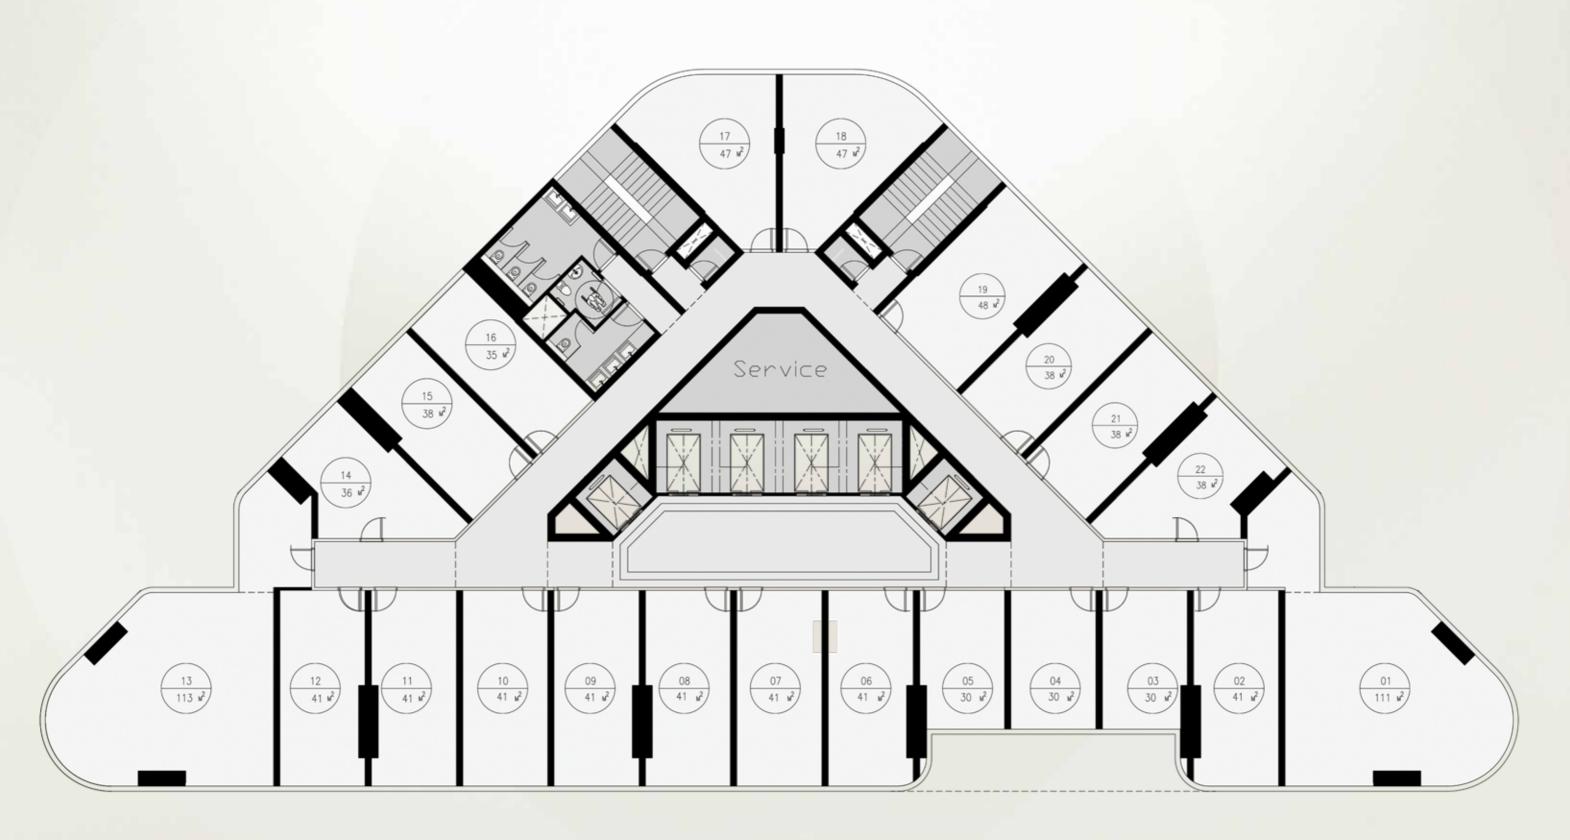

#### FOURTH FLOOR PLAN ( MEDICAL )

6<sup>TH</sup>TO 20<sup>TH</sup> FLOOR PLAN (ADMIN)